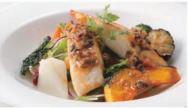

#### ■ Seafood Lunch

Pan-fried John Dory Fish Olive & Caper Sauce Salad Style with Soup and Rice or Bread

2,800 (2,240)